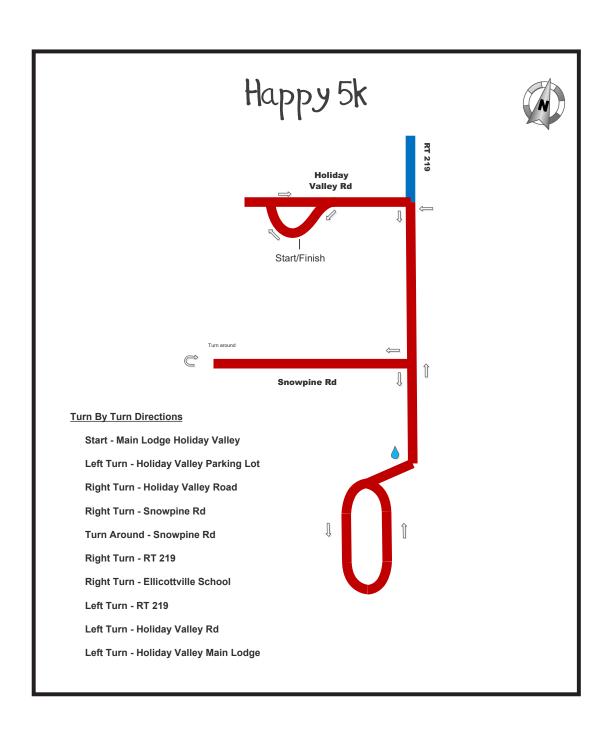

### Course Map

The Half Marathon course will be open for 3:30 this year due to the 5k starting immediately after the conclusion of the Half Marathon. Both the 5k and 1/2 marathon courses will use the same start/finish line. Vehicle traffic is controlled on the running courses, not closed in all sections. Runners will have a lane defined by traffic cones for both courses. Please stay in the coned lanes at all times.

## Course Map

- Left Turn - Snowpine Rd

- Turn Around Snowpine Rd

- Left Turn - RT 219

- Left Turn - Holiday Valley Rd

- Left Turn - Holiday Valley Main Lodge