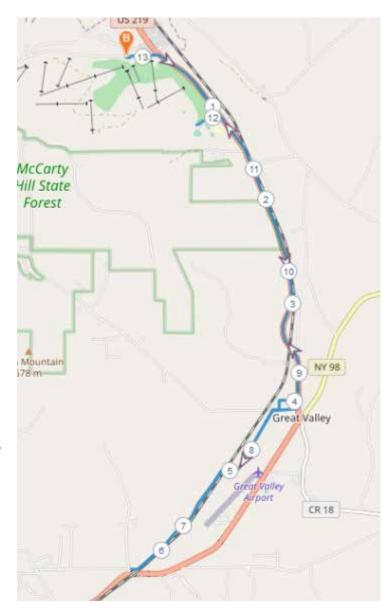

### Course Map

The Half Marathon course will be open for 3:30 this year due to the 5k starting immediately after the conclusion of the Half Marathon. Both the 5k and 1/2 marathon courses will use the same start/finish line. Vehicle traffic is controlled on the running courses, not closed in all sections. Runners will have a lane defined by traffic cones for both courses. Please stay in the coned lanes at all times.

## Course Map

## Happy Half

- Right Turn - Holiday Valley Road

- Right Turn - RT 219

- Right Turn - Depot St

- Left Turn - Klawitter Rd

- Turn Around - End of Klawitter Rd

- Right Turn - Mutton Hollow Rd

- Left Turn - RT 219