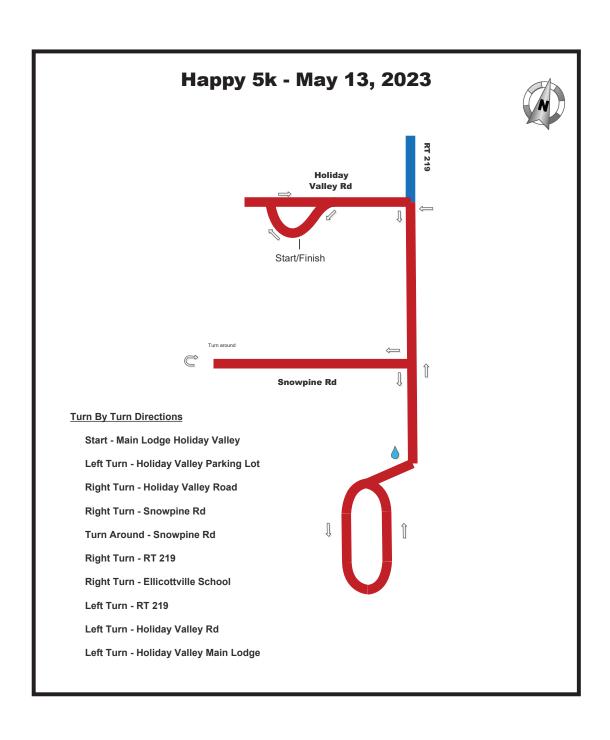

## Course Map

The Half Marathon course will be open for 3:30 this year due to the 5k starting immediately after the conclusion of the Half Marathon. Both the 5k and 1/2 marathon courses will use the same start/finish line. Vehicle traffic is controlled on the running courses, not closed in all sections. Runners will have a lane defined by traffic cones for both courses. Please stay in the coned lanes at all times.

# Course Map

#### Happy Half Marathon - May 13, 2023

- Right Turn - Holiday Valley Road

- Right Turn - RT 219

- Right Turn - Depot St

- Left Turn - Klawitter Rd

- Turn Around - End of Klawitter Rd

- Right Turn - Mutton Hollow Rd

- Left Turn - RT 219

- Left Turn - Snowpine Rd

- Turn Around Snowpine Rd

- Left Turn - RT 219

- Left Turn - Holiday Valley Rd

- Left Turn - Holiday Valley Main Lodge