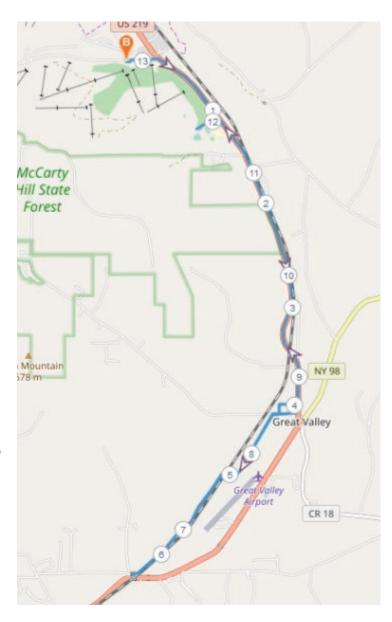

## Course Map

The Half Marathon course will be open for 3:30 this year due to the 5k starting immediately after the conclusion of the Half Marathon. Both the 5k and 1/2 marathon courses will use the same start/finish line. Vehicle traffic is controlled on the running courses, not closed in all sections. Runners will have a lane defined by traffic cones for both courses. Please stay in the coned lanes at all times.

# Course Map

#### Happy Half Marathon - May 13, 2023

- Right Turn - Holiday Valley Road

- Right Turn - RT 219

- Right Turn - Depot St

- Left Turn - Klawitter Rd

- Turn Around - End of Klawitter Rd

- Right Turn - Mutton Hollow Rd

- Left Turn - RT 219

- Left Turn - Snowpine Rd

- Turn Around Snowpine Rd

- Left Turn - RT 219

- Left Turn - Holiday Valley Rd

- Left Turn - Holiday Valley Main Lodge